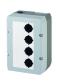

## **Optional accessory**

Insulated plastic enclosure, 1 mounting hole DIRL1V-R22

Insulated plastic enclosure, 1 mounting hole DIRL1VGB-R22

Insulated plastic enclosure, 2 mounting holes DIRL2V-R22

Insulated plastic enclosure, 3 mounting holes DIRL3V-R22

Empty enclosure with predetermined breaking point PXD1  $\,$ 

Empty enclosure with predetermined breaking point PXD2  $\,$ 

Empty enclosure with predetermined breaking point PXD3

Empty enclosure with predetermined breaking point PXD4

Empty enclosure PXO1

Empty enclosure PXO2

Empty enclosure PXO3

Empty enclosure PXO4

Protective shroud RRSK

Insulated plastic enclosure with 1 mounting hole SIL22/1

High insulated plastic enclosure with 1 mounting hole SILH22/1