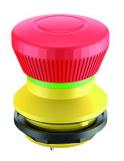

## **Emergency-stop FRPVKOOP**

Category: Emergency-stops
Series: SHORTRON®

Panel cut-out: Ø 22.3 mm

Mounting depth: 102 mm

Degree of protection: IP65 / IP67

With labelling option: no Contact equipment: 2 NC

Connection type: PCB-mount terminals

Front bezel yellow mushroom head red

Electrical life: 30,000 switching cycles at rated load

Shape: round

Positive opening: acc. to EN60947-5-1,appendix. K (emerg.stop)