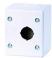

## **Optional accessory**

Insulated plastic enclosure, 1 mounting hole DIRL1V-R22

Insulated plastic enclosure, 1 mounting hole DIRL1VGB-R22

Insulated plastic enclosure, 2 mounting holes DIRL2V-R22

Insulated plastic enclosure, 3 mounting holes DIRL3V-R22

Empty enclosure with predetermined breaking point PXD1  $\,$ 

Empty enclosure with predetermined breaking point PXD2  $\,$ 

Empty enclosure with predetermined breaking point PXD3

Empty enclosure with predetermined breaking point PXD4

Empty enclosure PXO1

Empty enclosure PXO2

Empty enclosure PXO3

Empty enclosure PXO4

Protective shroud RRSK

Insulated plastic enclosure with 1 mounting hole SIL22/1

High insulated plastic enclosure with 1 mounting hole SILH22/1