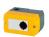

## **Emergency-stop FRPVKOOP**

Category: Emergency-stops
Series: SHORTRON®

Panel cut-out: Ø 22.3 mm

Mounting depth: 102 mm

Degree of protection: IP65 / IP67

With labelling option: no Contact equipment: 2 NC

Connection type: PCB-mount terminals

Front bezel yellow mushroom head red

Electrical life: 30,000 switching cycles at rated load

Shape: round

Positive opening: acc. to EN60947-5-1,appendix. K (emerg.stop)

Mechanical life: 30,000 switching cycles

Foolproof: yes Anti-lock collar: no Switching position yes

indicator: Release: Contact material:

pull AgNi