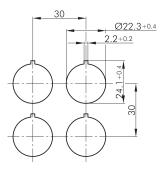

## **Emergency-stop FRPVKOOP**

Category: Emergency-stops
Series: SHORTRON®

Panel cut-out: Ø 22.3 mm

Mounting depth: 102 mm

Degree of protection: IP65 / IP67

With labelling option: no Contact equipment: 2 NC