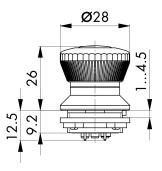

## **Emergency-stop FRPVKOOP**

Category: Emergency-stops
Series: SHORTRON®

Panel cut-out: Ø 22.3 mm

Mounting depth: 102 mm

Degree of protection: IP65 / IP67

With labelling option: no Contact equipment: 2 NC