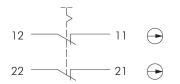

## **Emergency-stop FRPVKOOP**

Category: Emergency-stops
Series: SHORTRON®

Panel cut-out: Ø 22.3 mm

Mounting depth: 102 mm

Degree of protection: IP65 / IP67

With labelling option: no Contact equipment: 2 NC